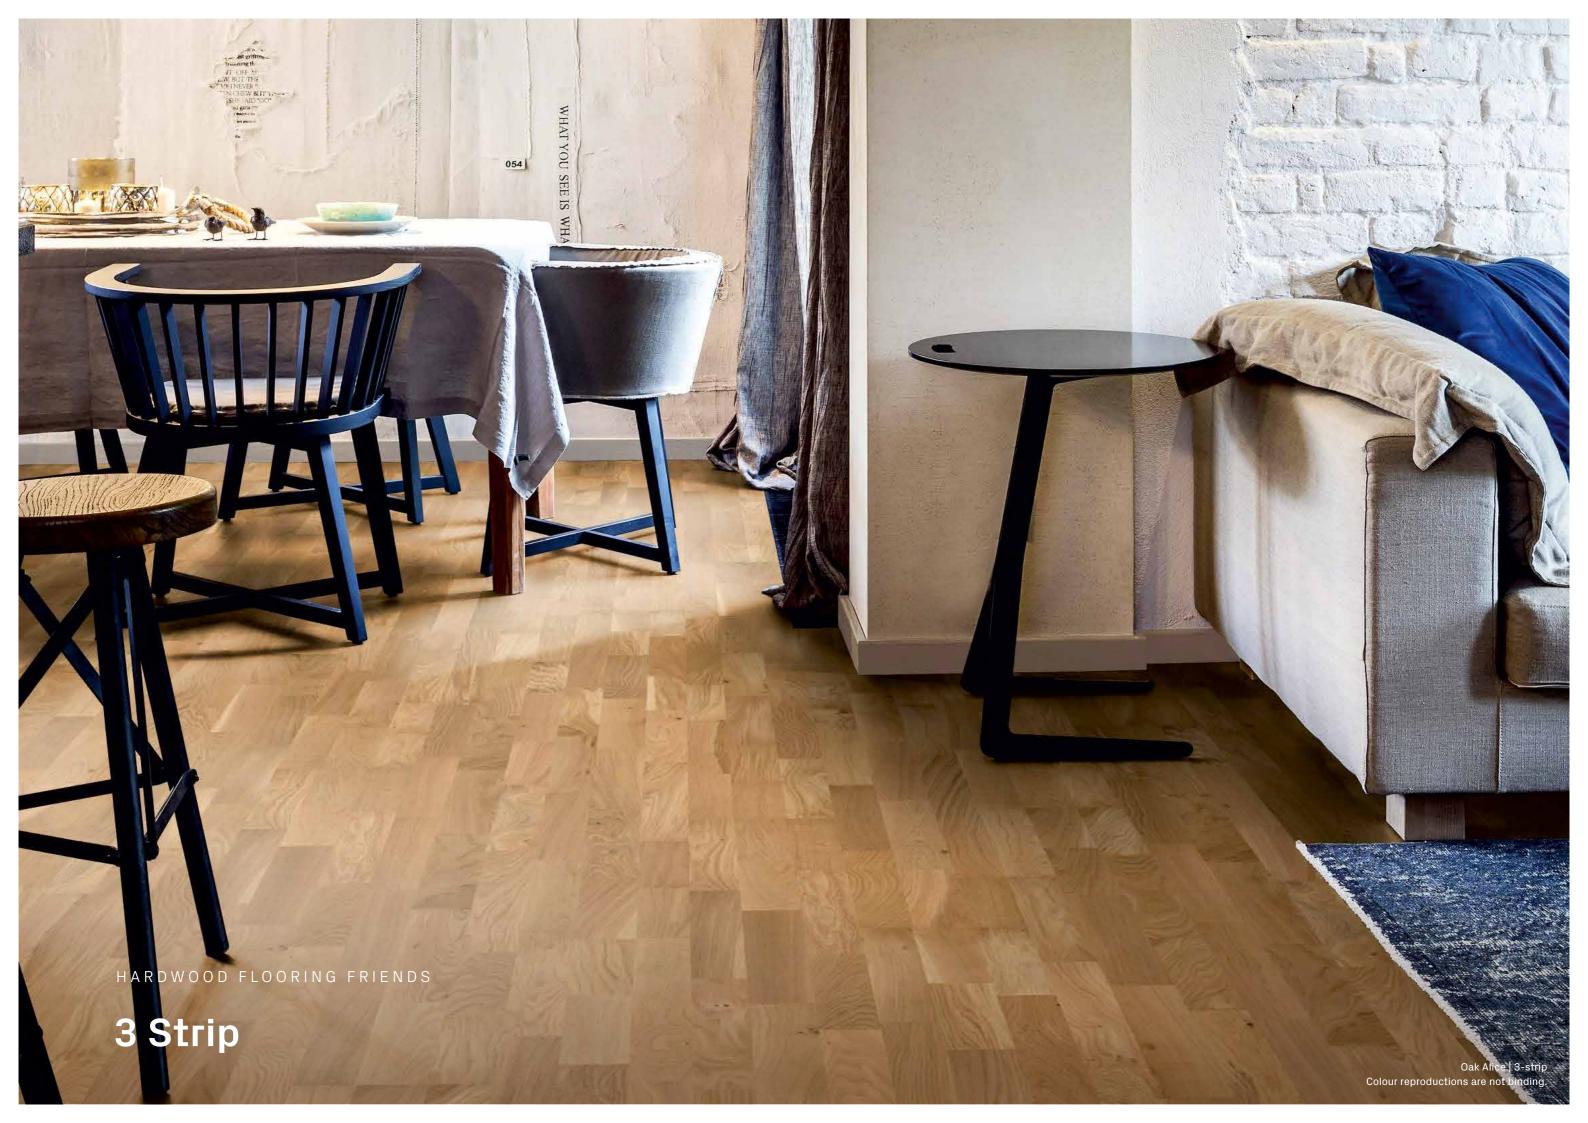

# Hardwood Flooring Friends

What would your life be like without friends? Not even possible? Exactly!

Single planks appeal with the generous length and width of the individual plank with bevel and give your room a rustic and natural charm. Three strip floors create a harmonious, even wooden surface of stave elements without bevels for a timeless and classic ambience.

## Step into Style

Our FRIENDS parquet floors can become your new friends: healthy, sustainable, durable and really beautiful. Highquality materials and meticulous craftsmanship are our top priorities. You have the choice between 3 strip and plank floors to achieve your desired look.