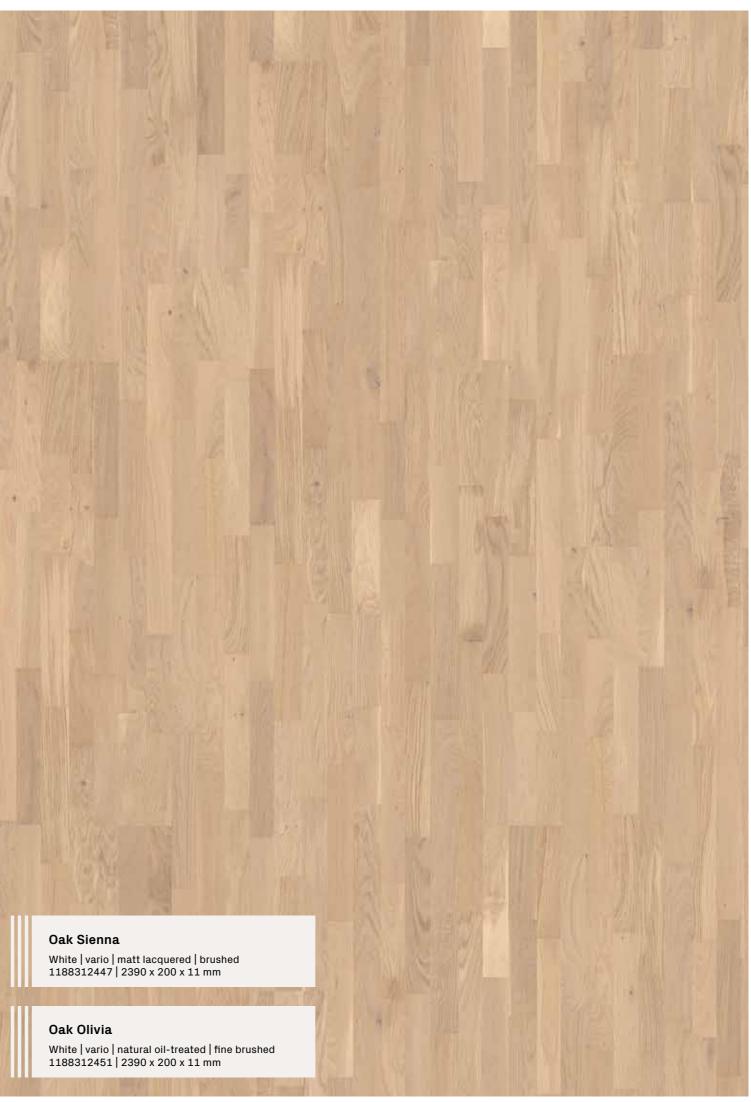

### Oak Charles

White | vario | matt lacquered | brushed 1188312439 | 2190 x 162 x 11 mm

### Oak William

White | vario | natural oil-treated | fine brushed 1188312443 | 2190 x 162 x 11 mm