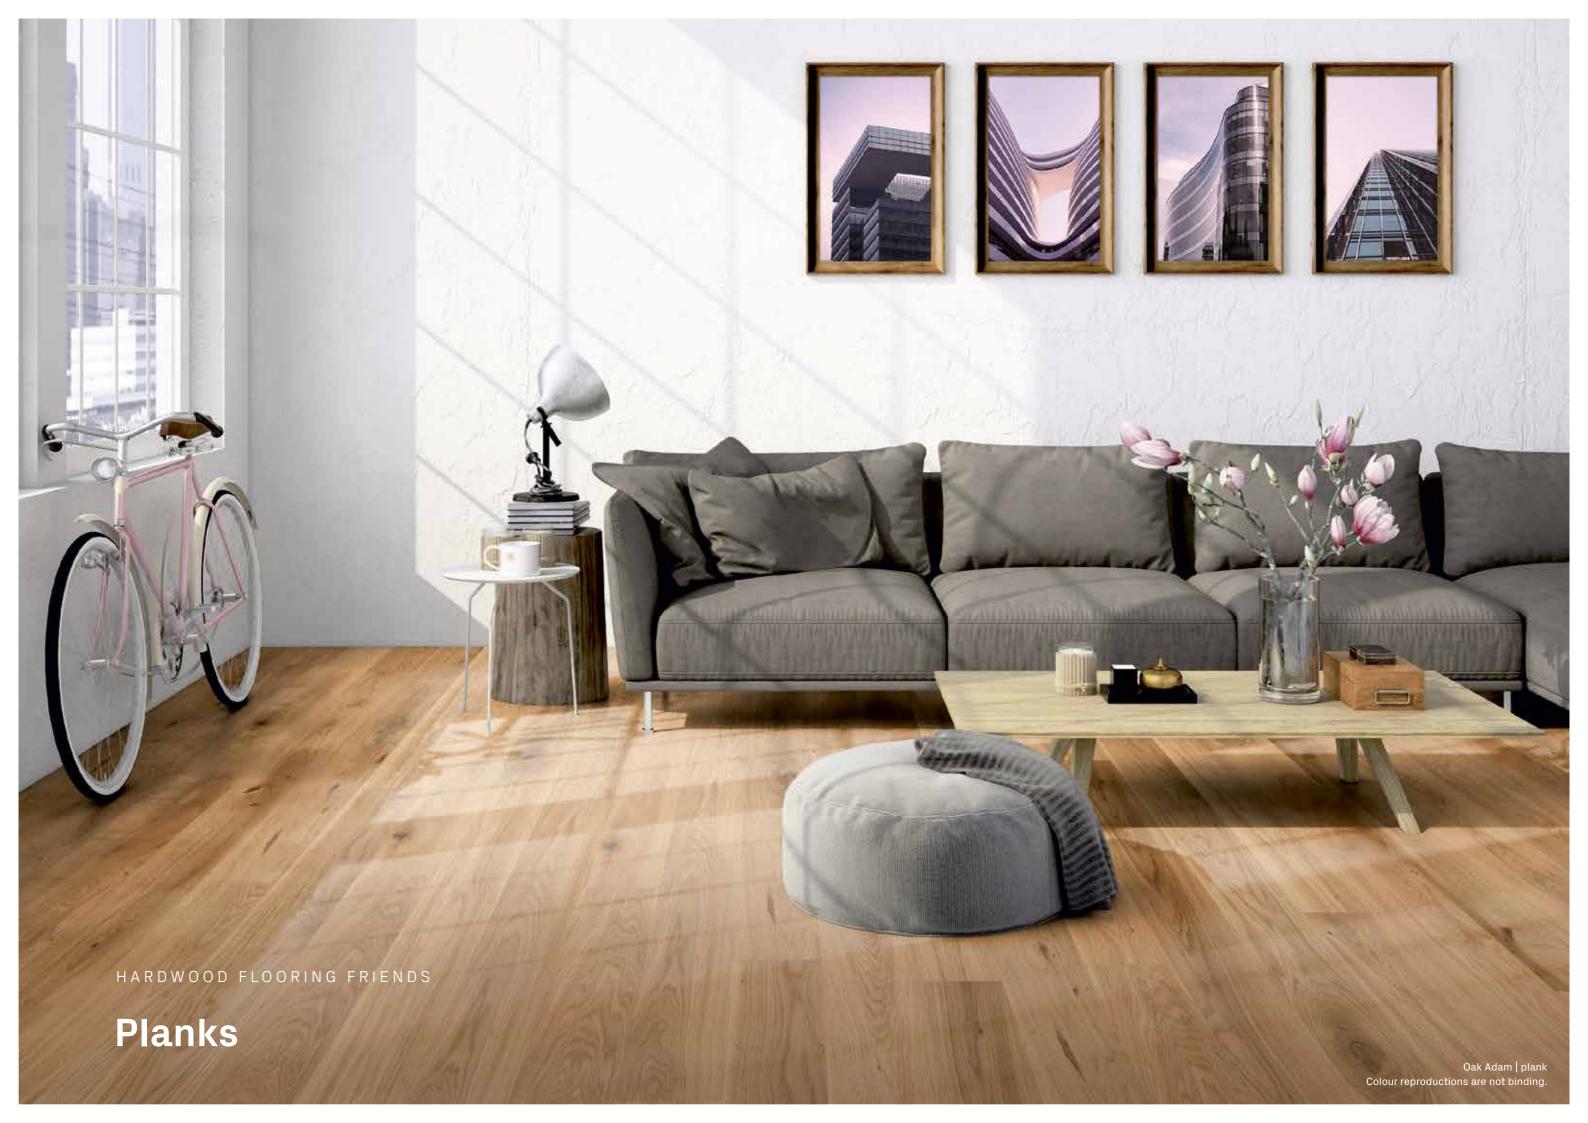

# Hardwood Flooring Friends

What would your life be like without friends? Not even possible? Exactly!

Single planks appeal with the generous length and width of the individual plank with bevel and give your room a rustic and natural charm. Three strip floors create a harmonious, even wooden surface of stave elements without bevels for a timeless and classic ambience.

## Step into Style

Our FRIENDS parquet floors can become your new friends: healthy, sustainable, durable and really beautiful. Highquality materials and meticulous craftsmanship are our top priorities. You have the choice between 3 strip and plank floors to achieve your desired look.