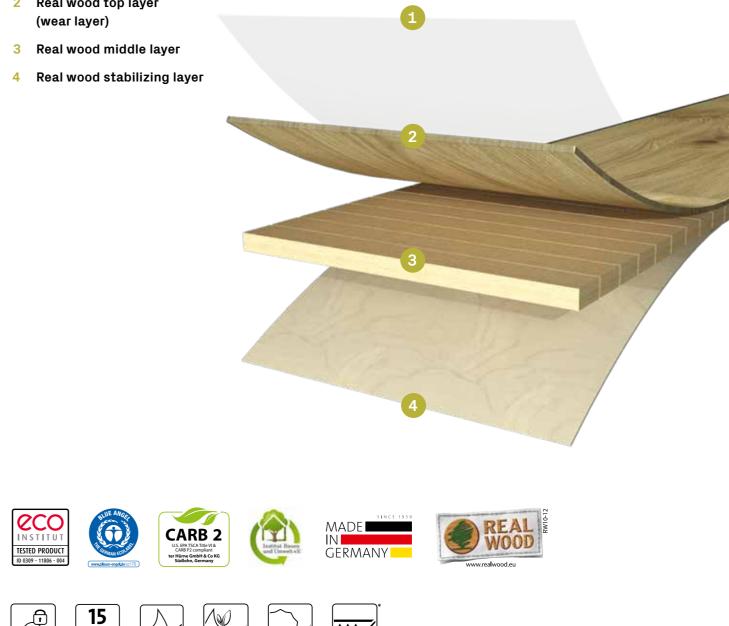

## **Product construction**

### 1 Surface finish

- 2 Real wood top layer

\* Suitable for water-based and electric underfloor heating systems. Heating systems with reverse cycle cooling must be fitted with an automatic control unit for dew point regulation. Only suitable for electric surface hearing systems fitted with gentle warm-up technology and a control unit for automatic dew point regulation.