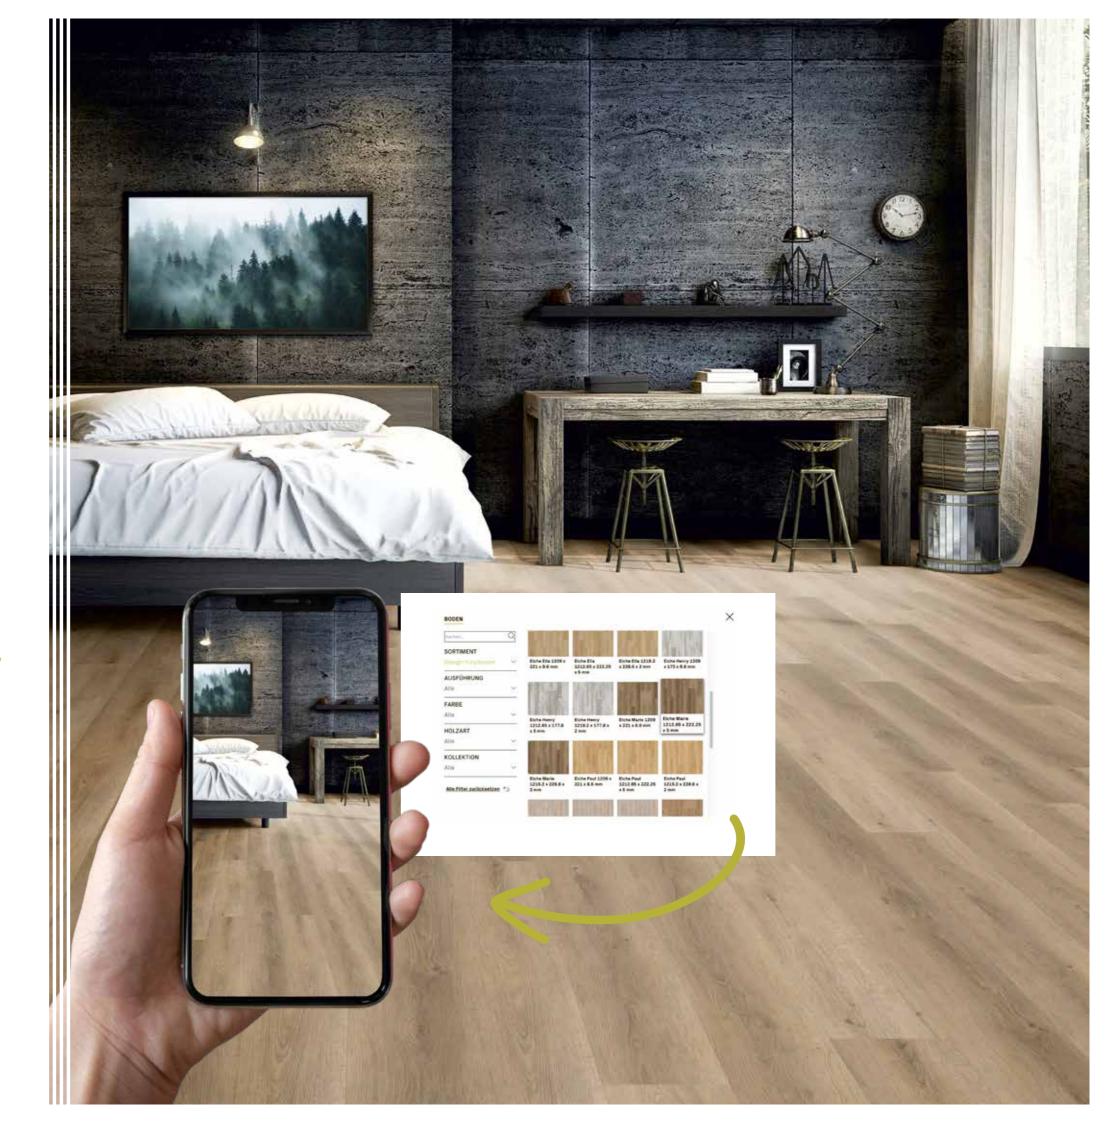

## MY VIRTUAL FLOOR

## **My Room Studio**

With our virtual Room Studio you can view all of our floors in your own home. Here and now. Just use your smartphone. As soon as you are in the Room Studio you have two options:

- 1 You can either take a picture of your room with your smartphone and select your preferred floor, which you lay virtually.
- 2 Or you can select room images from our gallery and virtually lay your preferred floor there.

With our virtual Room Studio you can look at all of our floors in the comfort of your own home either on your laptop, tablet or desktop computer. Due to the size of the display, this is sometimes the better alternative. Just click on the "Room Studio" button on the right-hand side of the screen.

Insert your own room photo, take out the old floor and experience the new floor in your own room!

|                           | FRIENDS<br>by ter Hūrne                 |
|---------------------------|-----------------------------------------|
|                           |                                         |
|                           |                                         |
|                           |                                         |
|                           | 📕 🗖 bu ter Hūrne                        |
|                           |                                         |
|                           |                                         |
|                           |                                         |
|                           |                                         |
|                           |                                         |
|                           |                                         |
|                           |                                         |
|                           |                                         |
|                           |                                         |
|                           |                                         |
|                           |                                         |
|                           |                                         |
|                           |                                         |
|                           |                                         |
|                           |                                         |
|                           |                                         |
|                           |                                         |
|                           |                                         |
|                           |                                         |
|                           |                                         |
|                           |                                         |
|                           |                                         |
|                           |                                         |
|                           |                                         |
|                           |                                         |
|                           |                                         |
|                           |                                         |
|                           |                                         |
|                           |                                         |
|                           |                                         |
|                           |                                         |
|                           |                                         |
|                           |                                         |
|                           |                                         |
|                           |                                         |
|                           |                                         |
|                           |                                         |
|                           |                                         |
|                           |                                         |
|                           |                                         |
|                           |                                         |
|                           |                                         |
|                           |                                         |
|                           |                                         |
|                           |                                         |
|                           |                                         |
|                           |                                         |
|                           |                                         |
|                           |                                         |
|                           | C C                                     |
|                           | 0<br>O                                  |
|                           |                                         |
|                           | o alteration                            |
|                           | t t                                     |
|                           | Subject                                 |
|                           | l[qn                                    |
|                           | _                                       |
|                           | GB   SD. 2023.07                        |
|                           | 5                                       |
|                           | 50                                      |
|                           |                                         |
|                           |                                         |
| ter Hürne GmbH & Co. KG   | U                                       |
|                           | T9                                      |
| Ramsdorfer Straße 5       | 1101161261                              |
| 46354 Südlohn             | 0                                       |
|                           | E C C C C C C C C C C C C C C C C C C C |
| Germany                   | H H                                     |
| Phone: +49 2862 701-313   | DD. 2023.29                             |
| www.friends-terhuerne.com | 23.                                     |
| www.menus-leinuerne.com   | 5                                       |
|                           |                                         |
|                           |                                         |
|                           |                                         |
|                           |                                         |