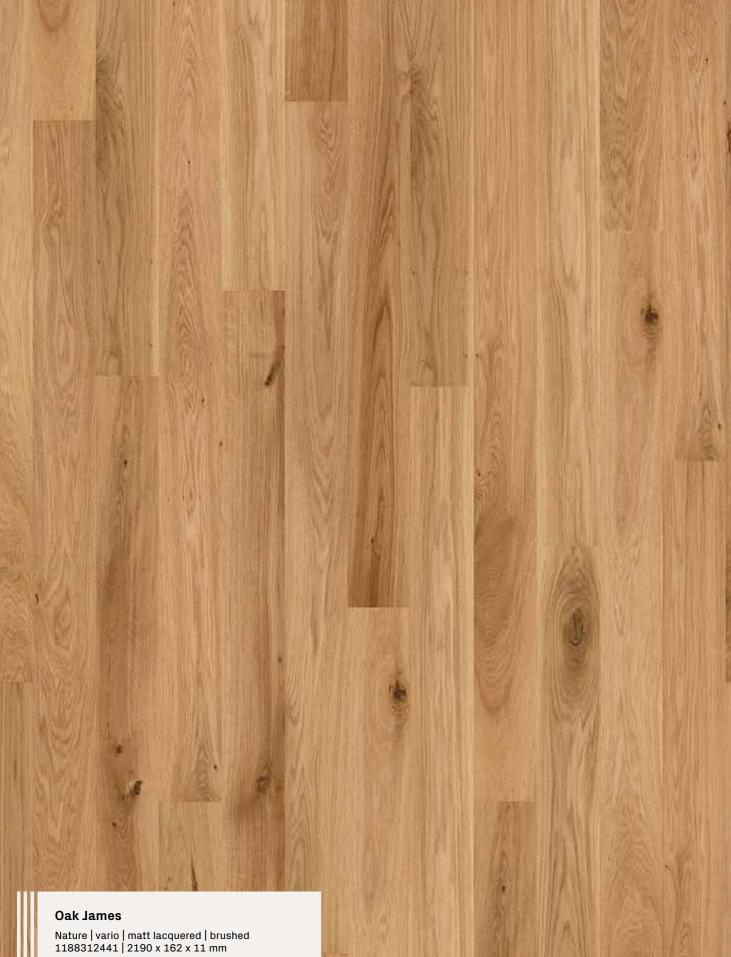

In addition to the choice of plank design, you can also choose between matt lacquered and natural oiled surfaces. The natural oiled surface emphasises the natural structures of the wood and gives your floor a matt look, while the hard-wearing lacquered surface offers a silk matt sheen with a soft feel. Both surfaces are easy to care for with uncomplicated cleaning. Design your home with our parquet flooring and express your individuality!