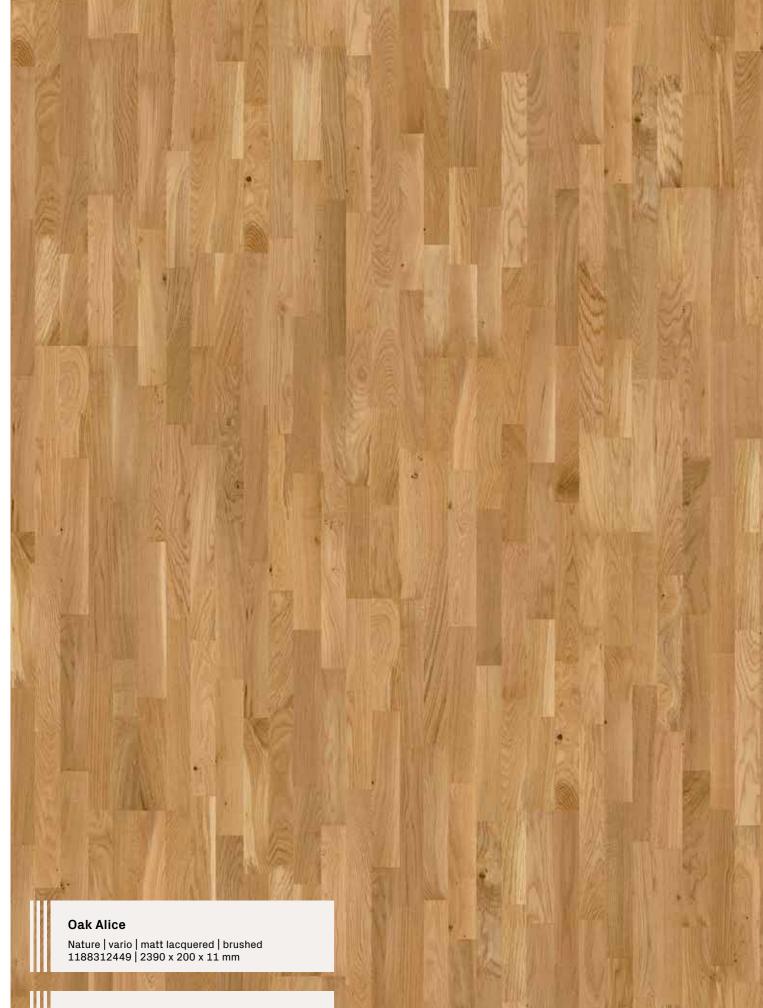

### Oak Grace

Nature | vario | natural oil-treated | fine brushed 1188312453 | 2390 x 200 x 11 mm