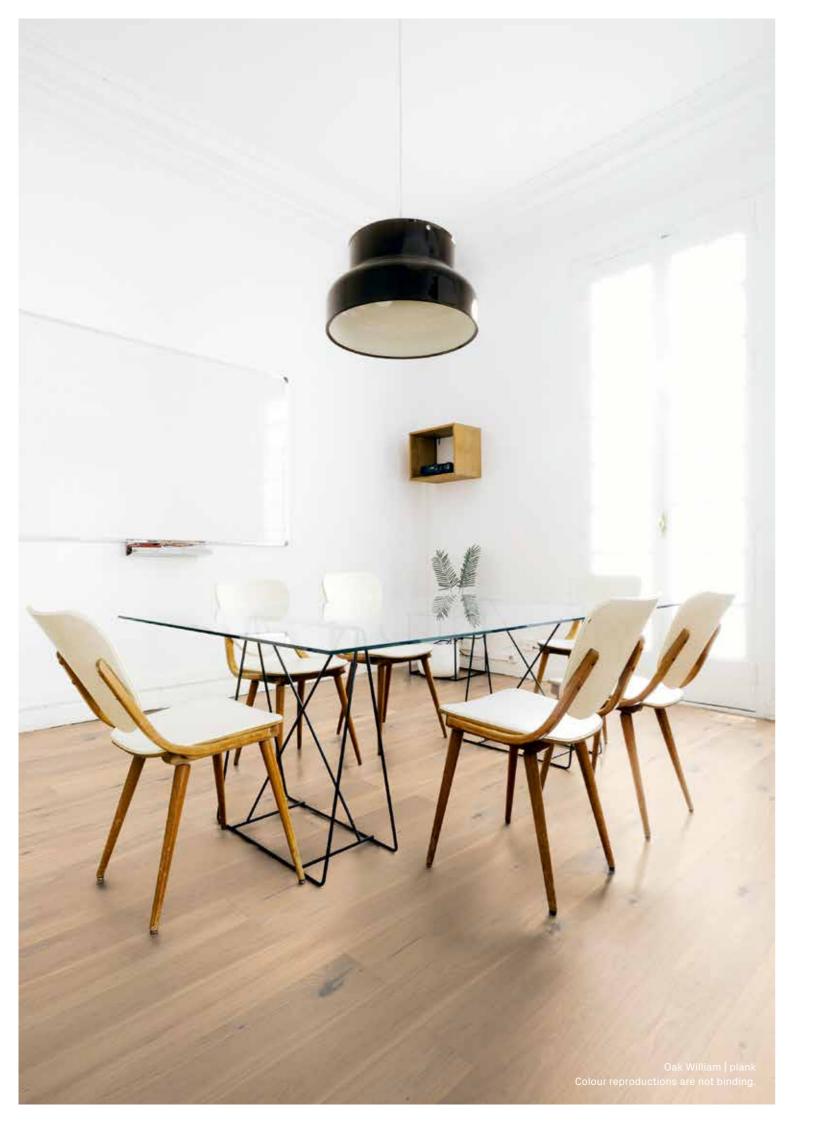

### Oak William

White | vario | natural oil-treated | fine brushed 1188312443 | 2190 x 162 x 11 mm