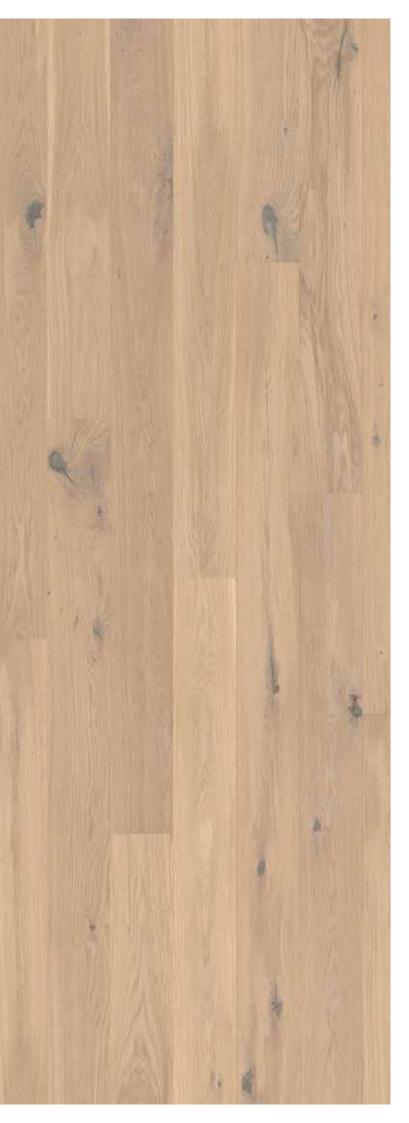

In addition to the choice of plank design, you can also choose between matt lacquered and natural oiled surfaces. The natural oiled surface emphasises the natural structures of the wood and gives your floor a matt look, while the hard-wearing lacquered surface offers a silk matt sheen with a soft feel. Both surfaces are easy to care for with uncomplicated cleaning. Design your home with our parquet flooring and express your individuality!